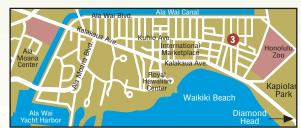

# Aston at the Waikiki Banyan

Condominium Resort

**Families** 

Groups

Located on the Diamond Head side of Waikiki, just a block from the beach, this exceptionally kid-friendly property features 1-bedroom suites that accommodate up to 5 people at no additional charge. It has the best recreation deck in Waikiki - open late, so you can enjoy it after a day of sightseeing.

201 Ohua Avenue Waikiki, Oʻahu 96815 Phone (808) 922-0555 Fax (808) 922-0906 AstonWaikikiBanyan.com

GDS Codes: Galileo AH 9004 Sabre AH 23462 Amadeus AH HNL900 Worldspan AH HNL90