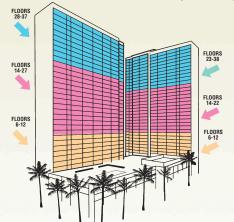

#### HOTEL INFORMATION

| • # Rooms     | 876 |
|---------------|-----|
| • # Floors    | 37  |
| • # Buildings | 2   |
| • # Elevators | 8   |
| • Check-in    |     |
| Check-out     |     |