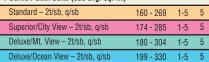

### DAILY RATE MAX RANGE GUESTS PAX 1-Bdrm/1-Bath Suite (535 avg. sg. ft.)

Rates valid 1/3/10 - 1/2/11

Daily rates fluctuate depending on availability and time of travel. Bedding Code: t (twin) 2t (2 twins) d (double) 2d (2 doubles) q (queen) k (king) sb (sofabed) mb (Murphy bed) b (bunk bed)